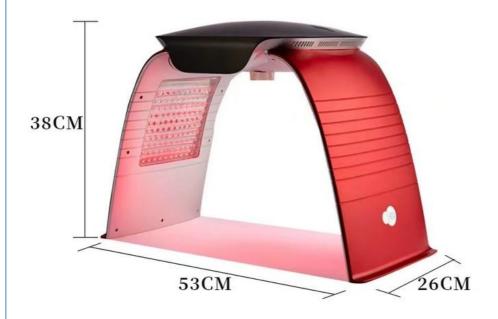

## **Product Specification**

Name: LED Light Therapy Machine

Led Chip: 5w LED
 Voltage: 110V 220V

• Power Supply: Electric-Powered

Lamp Power: 192W
Red Light Wavelength: 660 Nm
Relative Humidity: ≤85%
Actual Wattage: 300W
Yellow Waveleth: 589 Nm

#### **Technical Parameters:**

| Attribute       | Value                                 |
|-----------------|---------------------------------------|
| Supplier Type   | Top 10 Direct Manufacturer From China |
| Voltage         | 110V 220V                             |
| Lamp Power      | 192W                                  |
| Timing Range    | Adjustable For 15-60minutes           |
| Actual Wattage  | 300W                                  |
| Condition       | New                                   |
| Wave Length     | 200NM - 900NM                         |
| Power Supply    | Electric-Powered                      |
| Led Quantity    | 200pcs                                |
| Yellow Waveleth | 589 Nm                                |