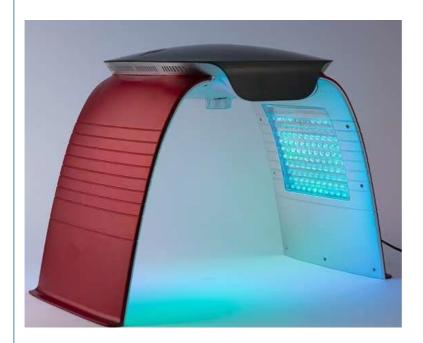

# 300W Beauty Salon LED Light Therapy Machine With Red And Yellow Wavelengths

# **Product Description**

300W LED Light Therapy Machine With Red And Yellow Wavelengths

# Safely solve 6 major skin problems

Through the irradiation of different color light sources, it plays a different role in skin care and repair

#### **Product Description:**

The hineSkin Light Therapy Machine features 200pcs of LED lights, delivering powerful light therapy for your skin to reduce wrinkles, fine lines, and acne. With a lamp power of 192W, this machine offers a wide range of applications, making it ideal for various skin types and conditions.