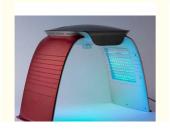

#### **Product Description:**

The hineSkin Light Therapy Machine features 200pcs of LED lights, delivering powerful light therapy for your skin to reduce wrinkles, fine lines, and acne. With a lamp power of 192W, this machine offers a wide range of applications, making it ideal for various skin types and conditions.

This LED Light Therapy Machine is equipped with adjustable timing options, enabling you to customize your treatment duration from 15 to 60 minutes. The machine operates on both 110V and 220V voltage, making it suitable for use in different regions.

The hineSkin Light Therapy Machine is designed to provide a non-invasive, gentle, and effective treatment that penetrates deep into your skin's layers. It helps to stimulate collagen production, regenerate cells, and improve blood circulation, resulting in a more youthful and radiant complexion. Moreover, it also helps to reduce inflammation, redness, and pigmentation, promoting overall skin health. In conclusion, the hineSkin Light Therapy Machine is an excellent investment for anyone looking to improve their skin's appearance and health. It is a convenient and cost-effective alternative to expensive spa treatments, allowing you to achieve professional-grade results from the comfort of your own home. Try it out today and experience the benefits of this advanced LED Phototherapy Machine.