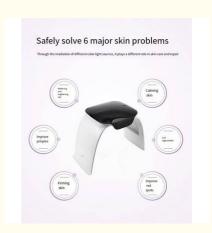

# Safely solve 6 major skin problems

Through the irradiation of different color light sources, it plays a different role in skin care and repair