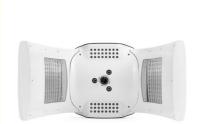

#### **Product Description:**

The hineSkin Light Therapy Machine features 200pcs of LED lights, delivering powerful light therapy for your skin to reduce wrinkles, fine lines, and acne. With a lamp power of 192W, this machine offers a wide range of applications, making it ideal for various skin types and conditions.

This LED Light Therapy Machine is equipped with adjustable timing options, enabling you to customize your treatment duration from 15 to 60 minutes. The machine operates on both 110V and 220V voltage, making it suitable for use in different regions.