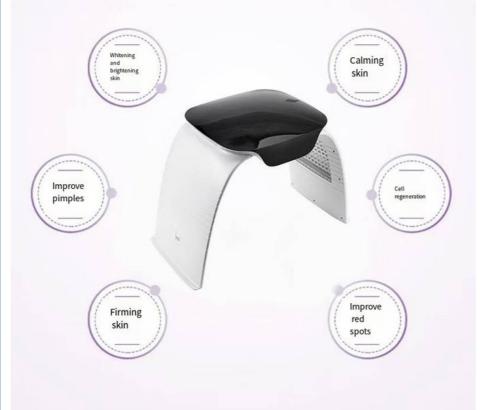

# Safely solve 6 major skin problems

Through the irradiation of different color light sources, it plays a different role in skin care and repair

#### **Product Description:**

The hineSkin Light Therapy Machine features 200pcs of LED lights, delivering powerful light therapy for your skin to reduce wrinkles, fine lines, and acne. With a lamp power of 192W, this machine offers a wide range of applications, making it ideal for various skin types and conditions.

The hineSkin Light Therapy Machine is designed to provide a non-invasive, gentle, and effective treatment that penetrates deep into your skin's layers. It helps to stimulate collagen production, regenerate cells, and improve blood circulation, resulting in a more youthful and radiant complexion. Moreover, it also helps to reduce inflammation, redness, and pigmentation, promoting overall skin health. In conclusion, the hineSkin Light Therapy Machine is an excellent investment for anyone looking to improve their skin's appearance and health. It is a convenient and cost-effective alternative to expensive spa treatments, allowing you to achieve professional-grade results from the comfort of your own home. Try it out today and experience the benefits of this advanced LED Phototherapy Machine.