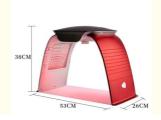

## **Product Specification**

Name: LED Light Therapy Machine

Led Chip: 5w LED
 Voltage: 110V 220V

• Power Supply: Electric-Powered

Lamp Power: 192W
Red Light Wavelength: 660 Nm
Relative Humidity: ≤85%
Actual Wattage: 300W
Yellow Waveleth: 589 Nm

#### **Technical Parameters:**

| Attribute       | Value                                 |
|-----------------|---------------------------------------|
| Supplier Type   | Top 10 Direct Manufacturer From China |
| Voltage         | 110V 220V                             |
| Lamp Power      | 192W                                  |
| Timing Range    | Adjustable For 15-60minutes           |
| Actual Wattage  | 300W                                  |
| Condition       | New                                   |
| Wave Length     | 200NM - 900NM                         |
| Power Supply    | Electric-Powered                      |
| Led Quantity    | 200pcs                                |
| Yellow Waveleth | 589 Nm                                |